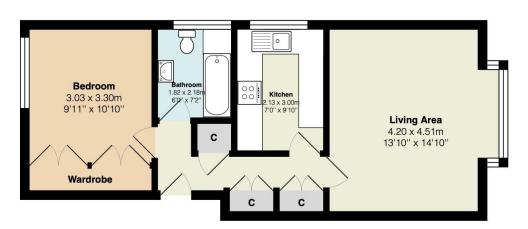

## 9 Hereford Court

Total Area: 48.9 m<sup>2</sup> ... 526 ft<sup>2</sup>

All measurements are approximate and for display purposes only

SALES
2 GLEBE ROAD, WARLINGHAM, SURREY, CR6 9NJ
01883 622 258

enquiries@raynersproperties.com