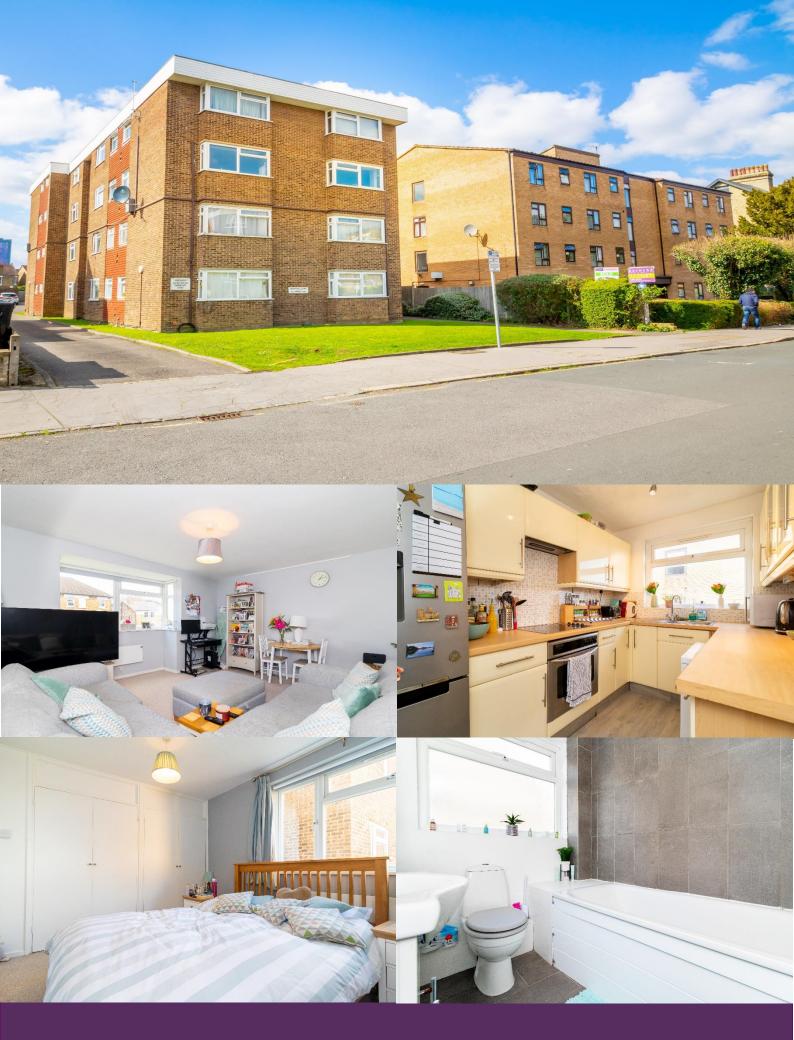

## **Guide Price of**

Rayners are delighted to present to market this fantastic one bedroom apartment situated on the second floor of Hereford Court. The property is well presented throughout with accommodation offering a modern fitted kitchen and integrated appliances, spacious living room with dining area and bay window plus a modern family bathroom. The double bedroom has large built in Wardrobes and there are additional cupboards in the hallway providing plenty of storage space. This apartment comes with parking to the rear and a garage on bloc. East Croydon train station is just 0.7 miles away with excellent train links to central London in just approx 18 minutes as well as a fast train to Gatwick and the South. Additionally there is a tram service as well as numerous bus routes. Croydon has a wealth of restaurants and bars along with comprehensive shopping facilities. In our opinion this property is an Excellent First time buy or investment. Register your interest now as this is a must